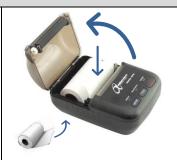

#### Paper Replacement

Open the printer paper cover.

If necessary, remove the remaining core of the old paper roll.

Install the new paper roll as shown. Align the paper correctly.

Pull the paper out and close the paper cover.

Press the FEED button to make sure the paper feeds correctly