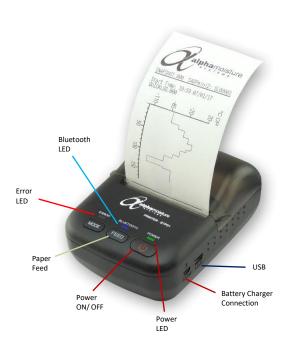

# **Power Supply Connection**

Connect the power cable to the printer power cable port.

Charge the printer battery as required.

#### NOTE

Make sure the power cable end is orientated correctly to the printer power port before connecting The USB connection is not

operational and cannot be used with the SADPmini2

#### Paper Replacement

Open the printer paper cover.

If necessary, remove the remaining core of the old paper roll.

Install the new paper roll as shown. Align the paper correctly.

Pull the paper out and close the paper cover.

Press the FEED button to make sure the paper feeds correctly

#### **Battery Removal and Replacement**

Removal: Push the battery clip down and move the battery away from the printer casing as shown.

Remove the battery from the printer casing.

Replacement: Install the battery in the printer casing.

Push the battery into position in the printer casing. A clicking sound indicates the battery is installed correctly.