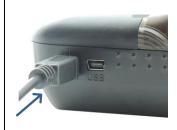

# **Power Supply Connection**

Connect the power cable to the printer power cable port.

Charge the printer battery as required.

#### NOTE

Make sure the power cable end is orientated correctly to the printer power port before connecting The USB connection is not

operational and cannot be used with the SADPmini2