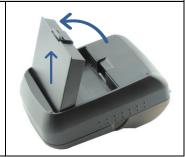

#### **Battery Removal and Replacement**

Removal: Push the battery clip down and move the battery away from the printer casing as shown.

Remove the battery from the printer casing.

Replacement: Install the battery in the printer casing.

Push the battery into position in the printer casing. A clicking sound indicates the battery is installed correctly.